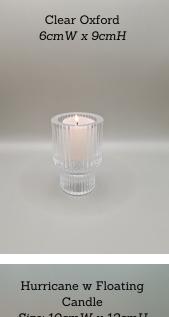

# CANDLES IN HURRICANE GLASS

Small Glass: 10cmW x 12cmH. Pillar 7cmW x 7cmH

Medium Glass: 10cmW x 15cmH. Small Pillar 7cmW x 10cmH

Large Glass: 10cmW x 20cmH.

Pillar 7cmW x 15cmH

Floating Candle: 8cmW

Candles,
Taper Holder and Sleeves