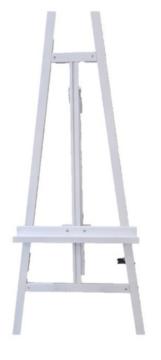

### **WHITE EASEL**

White easel with adjustable shelf.

Size: 160cmH. Shelf is 56cmLx 7cmD