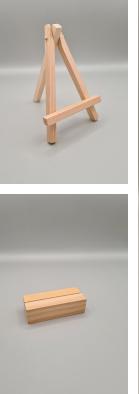

### **MINI EASEL STAND**

Available in natural wood. These can be painted to any colour. Please mention on enquiry.

Size: 12cmH. Shelf is 7cmL

### **BLOCK STAND**

Available in natural wood. These can be painted to any colour. Please mention on enquiry.

Size: 7cmL x 2cmH x 3cmD

Candles,
Votives & Pillar Candles

GM Photographic