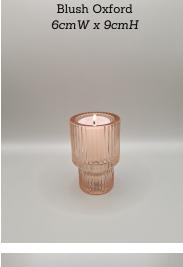

### **CUT GLASS VOTIVE**

Hire includes 9hr candle. Above from left to right above: Hob Nob, Fluted, Diamond Bowl, Round, Pedestal.