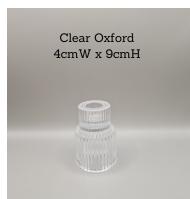

### **CUT GLASS VOTIVE**

Hire includes 9hr candle. Above from left to right above: Hob Nob, Fluted, Diamond Bowl, Round, Pedestal.