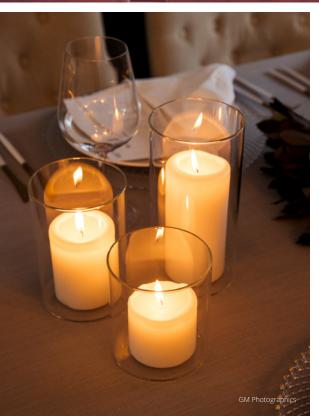

### **BLOCK STAND**

Available in natural wood. These can be painted to any colour. Please mention on enquiry.

Size: 7cmL x 2cmH x 3cmD

Candles,
Votives & Pillar Candles

GM Photographic