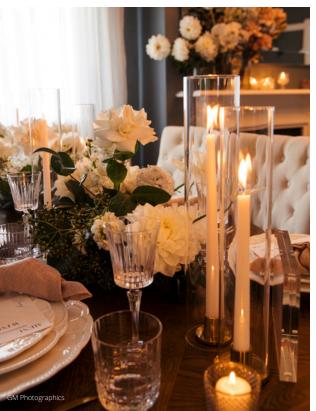

### **BLOCK STAND**

Available in natural wood. These can be painted to any colour. Please mention on enquiry.

Size: 7cmL x 2cmH x 3cmD

Candles,
Votives & Pillar Candles

GM Photographic

# CANDLES IN HURRICANE GLASS

Small Glass: 10cmW x 12cmH. Pillar 7cmW x 7cmH

Medium Glass: 10cmW x 15cmH. Small Pillar 7cmW x 10cmH

Large Glass: 10cmW x 20cmH.

Pillar 7cmW x 15cmH

Floating Candle: 8cmW

Candles,
Taper Holder and Sleeves

# TAPER CANDLES SLEEVES

Glass sleeves available in two sizes suitable for taper or pillar candles.

Small Glass Sleeve: 6.5cmW x 35cmH

Large Glass Sleeve: 8cmW x 40cmH

### **TAPER CANDLE HOLDERS**

Taper candle holders come with your choice of taper candle.

Taper Small: 2cmW x 25cmH Burn Time Up to 7 Hrs

Taper Large: 2 cmW x 35cm H Burn Time Up to 13 Hrs

Wishing Wells