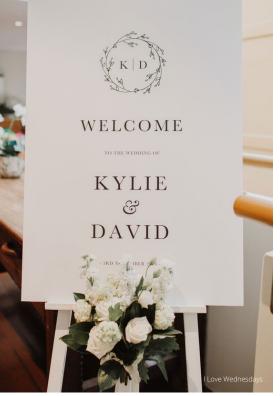

# FRAMELESS FOAMCORE SIGNAGE

Frameless foamcore signage suitable for welcome signs or seating charts. Available in any size. Pictured in A1. Purchase includes sign or seating chart design, print and production to compliment your existing stationery, signage is yours to keep.