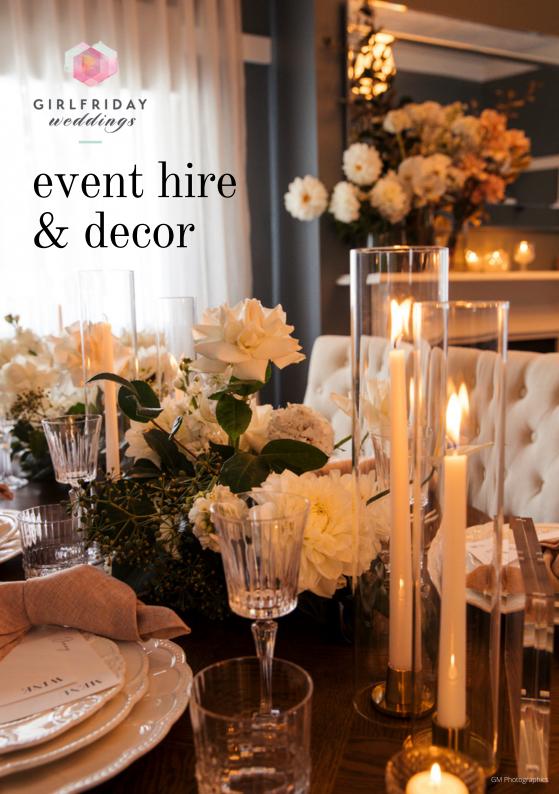

# Signage & Table Numbers



## A1 GOLD ORNATE SEATING CHART

Gold frame with double mat suitable for A1 insert. Hire includes sign or seating chart design, print and production to compliment your existing stationery.

Frame Size: 86cmW x 112cmH



# A3 GOLD ORNATE SIGNAGE

Gold frame with double mat suitable for A3 insert. Hire includes sign or seating chart design, print and production to compliment your existing stationery.

Frame Size: 62cmW x 74cmH



# FRAMELESS FOAMCORE SIGNAGE

Frameless foamcore signage suitable for welcome signs or seating charts. Available in any size. Pictured in A1. Purchase includes sign or seating chart design, print and production to compliment your existing stationery, signage is yours to keep.



# A3 WHITE FRAME WITH MAT

White frame with mat. Suitable