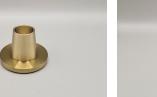

### **TAPER CANDLE HOLDERS**

Taper candle holders come with your choice of taper candle.

Taper Small: 2cmW x 25cmH Burn Time Up to 7 Hrs

Taper Large: 2 cmW x 35cm H Burn Time Up to 13 Hrs

Wishing Wells