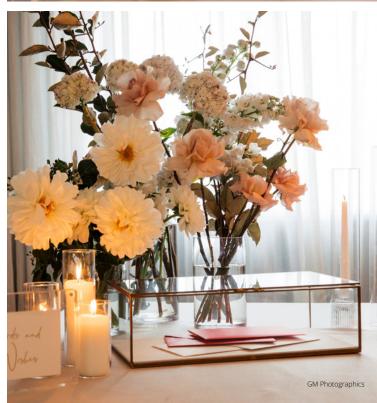

# GOLD SHADOW BOX

Gold shadow box wishing well with matching acrylic sign.

Size: 13cmH x 43cmW x 23cmD

HAVE A QUESTION?