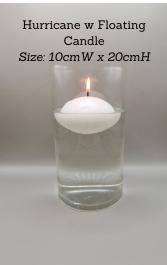

# CANDLES IN HURRICANE GLASS

Small Glass: 10cmW x 12cmH. Pillar 7cmW x 7cmH

Medium Glass: 10cmW x 15cmH. Small Pillar 7cmW x 10cmH

Large Glass: 10cmW x 20cmH.

Pillar 7cmW x 15cmH

Floating Candle: 8cmW

Candles,
Taper Holder and Sleeves