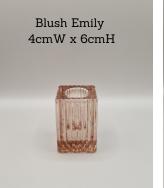

### **CUT GLASS VOTIVE**

Hire includes 9hr candle. Above from left to right above: Hob Nob, Fluted, Diamond Bowl, Round, Pedestal.