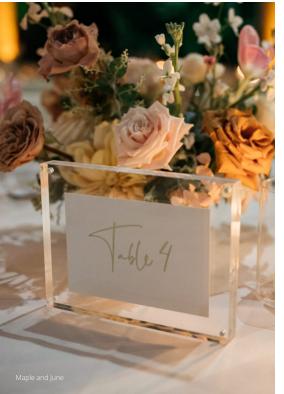

### **ACRYLIC FRAME**

Acrylic frame suitable for a  $4" \times 6"$  insert. Hire includes design, print and production to compliment your existing stationery.

Insert Size: 6" x 4" Card

Frame Size: 20cmL x 15cmH x 2cmD