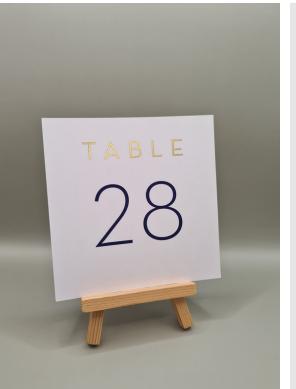

### **GOLD EASEL**

Gold easel with adjustable shelf.

Size: 150cmH. Shelf is 55cmL, 6cmD

### **WHITE EASEL**

White easel with adjustable shelf.

Size: 160cmH. Shelf is 56cmLx 7cmD