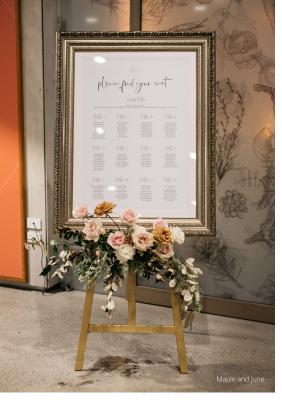

## A1 GOLD ORNATE SEATING CHART

Gold frame with double mat suitable for A1 insert. Hire includes sign or seating chart design, print and production to compliment your existing stationery.

Frame Size: 86cmW x 112cmH