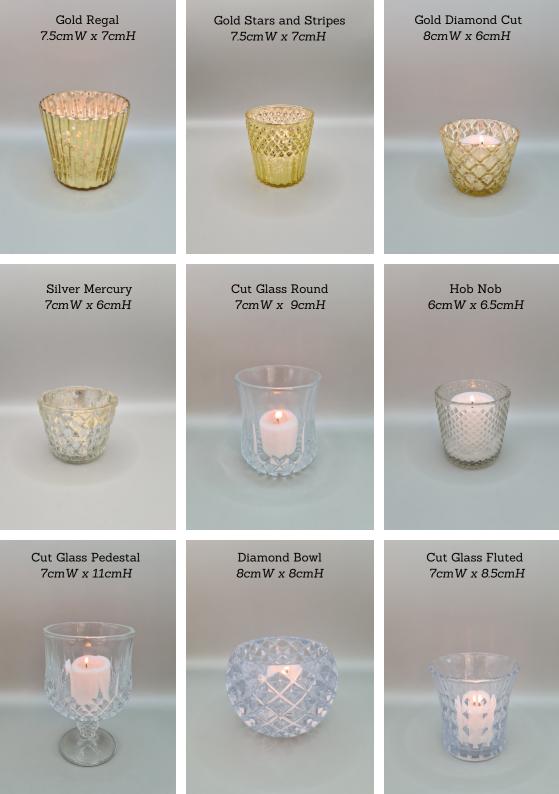

### **CUT GLASS VOTIVE**

Hire includes 9hr candle. Above from left to right above: Hob Nob, Fluted, Diamond Bowl, Round, Pedestal.