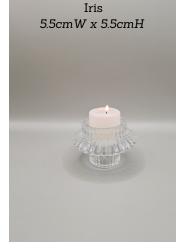

### **CUT GLASS VOTIVE**

Hire includes 9hr candle. Above from left to right above: Hob Nob, Fluted, Diamond Bowl, Round, Pedestal.