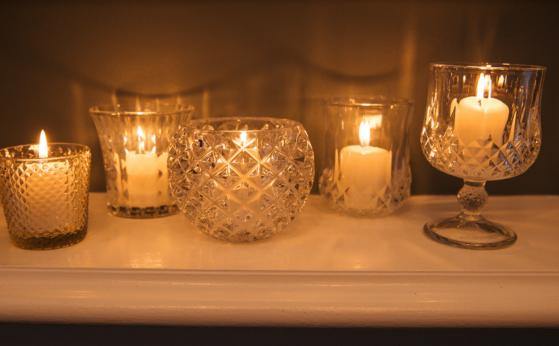

### **CUT GLASS VOTIVE**

Hire includes 9hr candle. Above from left to right above: Hob Nob, Fluted, Diamond Bowl, Round, Pedestal.