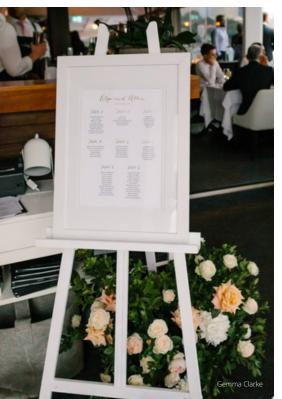

# FRAMELESS FOAMCORE SIGNAGE

Frameless foamcore signage suitable for welcome signs or seating charts. Available in any size. Pictured in A1. Purchase includes sign or seating chart design, print and production to compliment your existing stationery, signage is yours to keep.