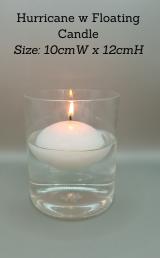

# CANDLES IN HURRICANE GLASS

Small Glass: 10cmW x 12cmH. Pillar 7cmW x 7cmH

Medium Glass: 10cmW x 15cmH. Small Pillar 7cmW x 10cmH

Large Glass: 10cmW x 20cmH.

Pillar 7cmW x 15cmH

Floating Candle: 8cmW

Candles,
Taper Holder and Sleeves