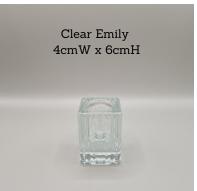

### **CUT GLASS VOTIVE**

Hire includes 9hr candle. Above from left to right above: Hob Nob, Fluted, Diamond Bowl, Round, Pedestal.