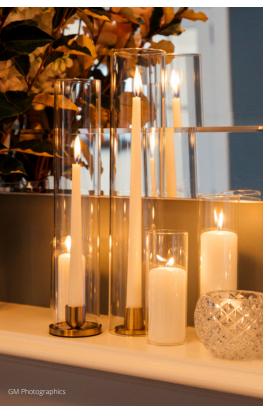

# CANDLES IN HURRICANE GLASS

Small Glass: 10cmW x 12cmH. Pillar 7cmW x 7cmH

Medium Glass: 10cmW x 15cmH. Small Pillar 7cmW x 10cmH

Large Glass: 10cmW x 20cmH.

Pillar 7cmW x 15cmH

Floating Candle: 8cmW

Candles,
Taper Holder and Sleeves

# TAPER CANDLES SLEEVES

Glass sleeves available in two sizes suitable for taper or pillar candles.

Small Glass Sleeve: 6.5cmW x 35cmH

Large Glass Sleeve: 8cmW x 40cmH

### **TAPER CANDLE HOLDERS**

Taper candle holders come with your choice of taper candle.

Taper Small: 2cmW x 25cmH Burn Time Up to 7 Hrs

Taper Large: 2 cmW x 35cm H Burn Time Up to 13 Hrs

Wishing Wells