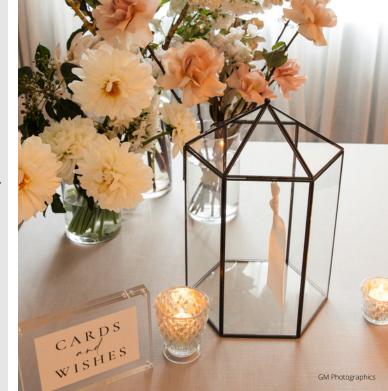

### **BLOCK STAND**

Available in natural wood. These can be painted to any colour. Please mention on enquiry.

Size: 7cmL x 2cmH x 3cmD

Candles,
Votives & Pillar Candles

GM Photographic

# GOLD SHADOW BOX

Gold shadow box wishing well with matching acrylic sign.

Size: 13cmH x 43cmW x 23cmD

HAVE A QUESTION?