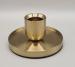

### **TAPER CANDLE HOLDERS**

Taper candle holders come with your choice of taper candle.

Taper Small: 2cmW x 25cmH Burn Time Up to 7 Hrs

Taper Large: 2 cmW x 35cm H Burn Time Up to 13 Hrs

Wishing Wells