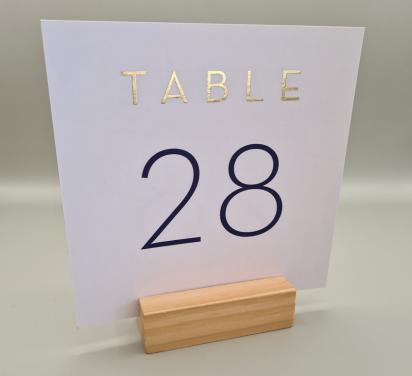

### **MINI EASEL STAND**

Available in natural wood. These can be painted to any colour. Please mention on enquiry.

Size: 12cmH. Shelf is 7cmL