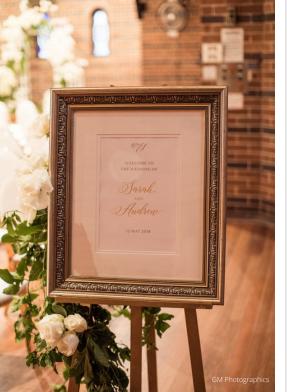

# A3 GOLD ORNATE SIGNAGE

Gold frame with double mat suitable for A3 insert. Hire includes sign or seating chart design, print and production to compliment your existing stationery.

Frame Size: 62cmW x 74cmH