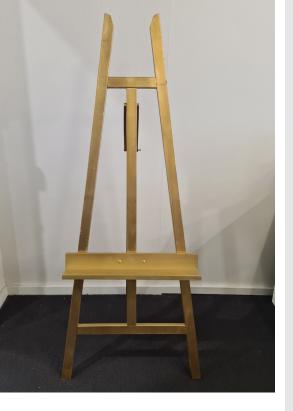

### **GOLD EASEL**

Gold easel with adjustable shelf.

Size: 150cmH. Shelf is 55cmL, 6cmD