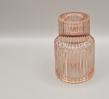

# TAPER CANDLES SLEEVES

Glass sleeves available in two sizes suitable for taper or pillar candles.

Small Glass Sleeve: 6.5cmW x 35cmH

Large Glass Sleeve: 8cmW x 40cmH