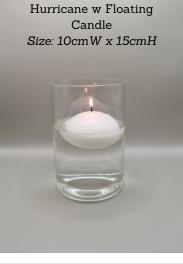

# CANDLES IN HURRICANE GLASS

Small Glass: 10cmW x 12cmH. Pillar 7cmW x 7cmH

Medium Glass: 10cmW x 15cmH. Small Pillar 7cmW x 10cmH

Large Glass: 10cmW x 20cmH.

Pillar 7cmW x 15cmH

Floating Candle: 8cmW

Candles,
Taper Holder and Sleeves